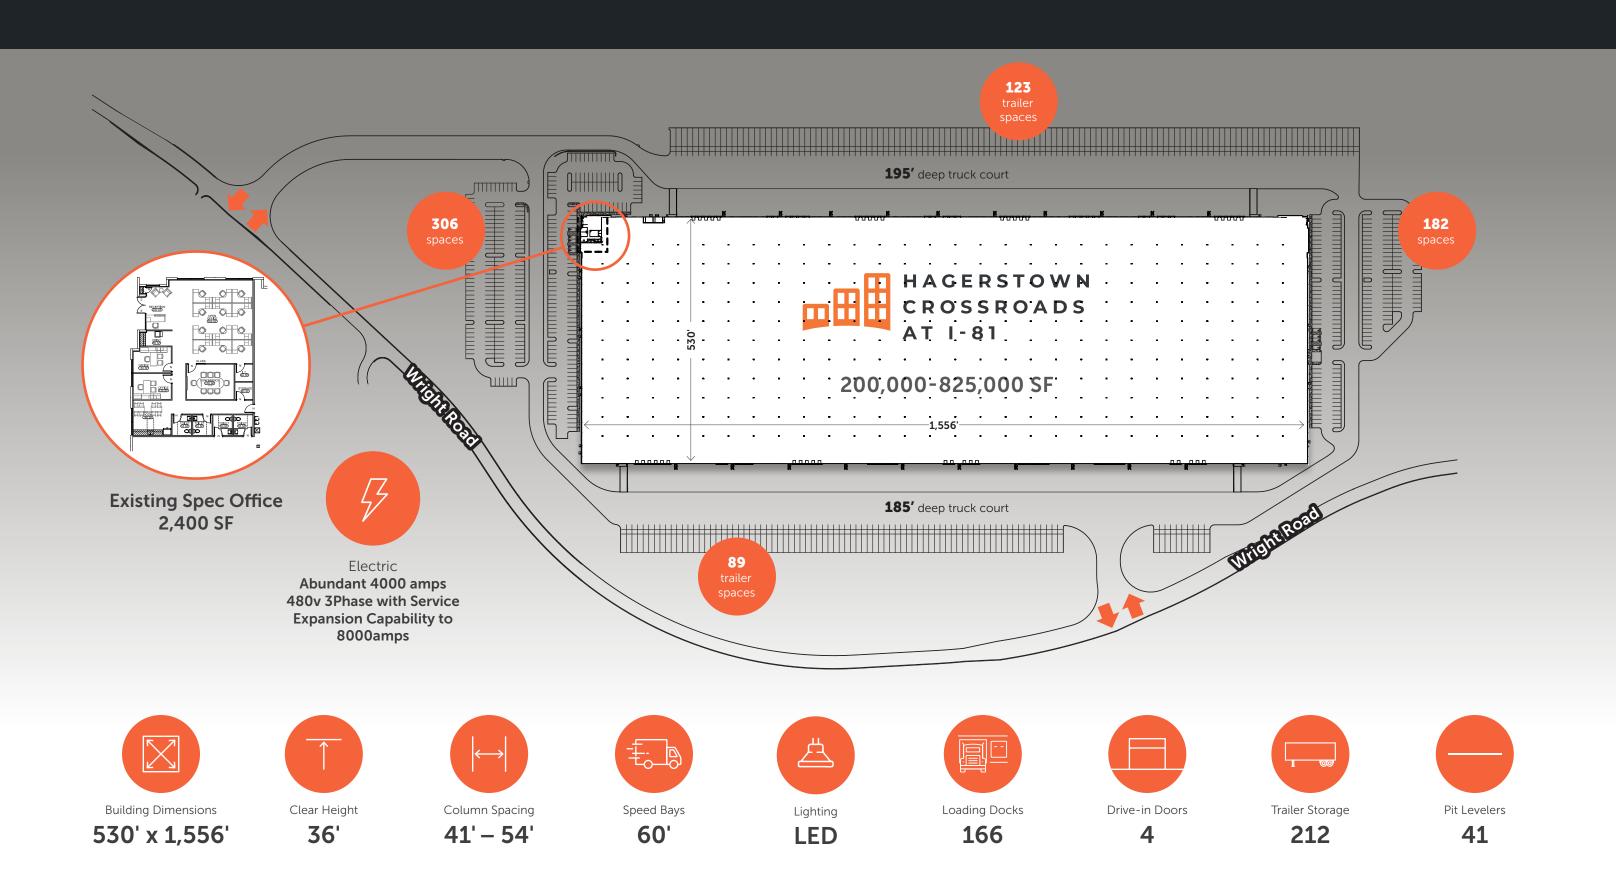

### HAGERSTOWN CROSSROADS AT I-81

**825,000 SF** CLASS A INDUSTRIAL SPACE DEMISABLE TO 200,000 SF

READY FOR OCCUPANCY!





Todd Hughes 443.451.2608 Greg Ferraro 443.451.2618 greg.ferraro@jll.com

Maria Ratzlaff 717.791.2210 maria.ratzlaff@ill.com John Dettleff 703.485.8831 john.dettleff@ill.com

Dan Coats 703.891.8410 dan.coats@jll.com

## THE OPPORTUNITY







# POTENTIAL DEMISED FLOOR PLAN #1





# POTENTIAL DEMISED FLOOR PLAN #2





# POTENTIAL DEMISED FLOOR PLAN #3







ACCESS
Immediate Access
to I-70 and I-81

**FUNDRISE** 

HAGERSTOWN CROSSROADS AT I-81

## LOGISTICS PROVIDERS



### CORPORATE PRESENCE



#### Reach 1/3 of the US Population in one day's drive



### **Distance to Major Cities**

81 miles to Washington, D.C.

83 miles to Baltimore, MD

miles to Dover, DE

166

miles to Philadelphia, PA

**175** 

594

643 miles to

238

miles to

New York, NY

335 miles to

Columbus, OH

406 miles to Charlotte, NC

457 miles to Boston, MA

538 miles to Louisville, KY

miles to Charleston, SC Atlanta, GA

647 miles to

Nashville, TN

**Todd Hughes** 443.451.2608 todd.hughes@jll.com

**Greg Ferraro** 443.451.2618 greg.ferraro@jll.com J