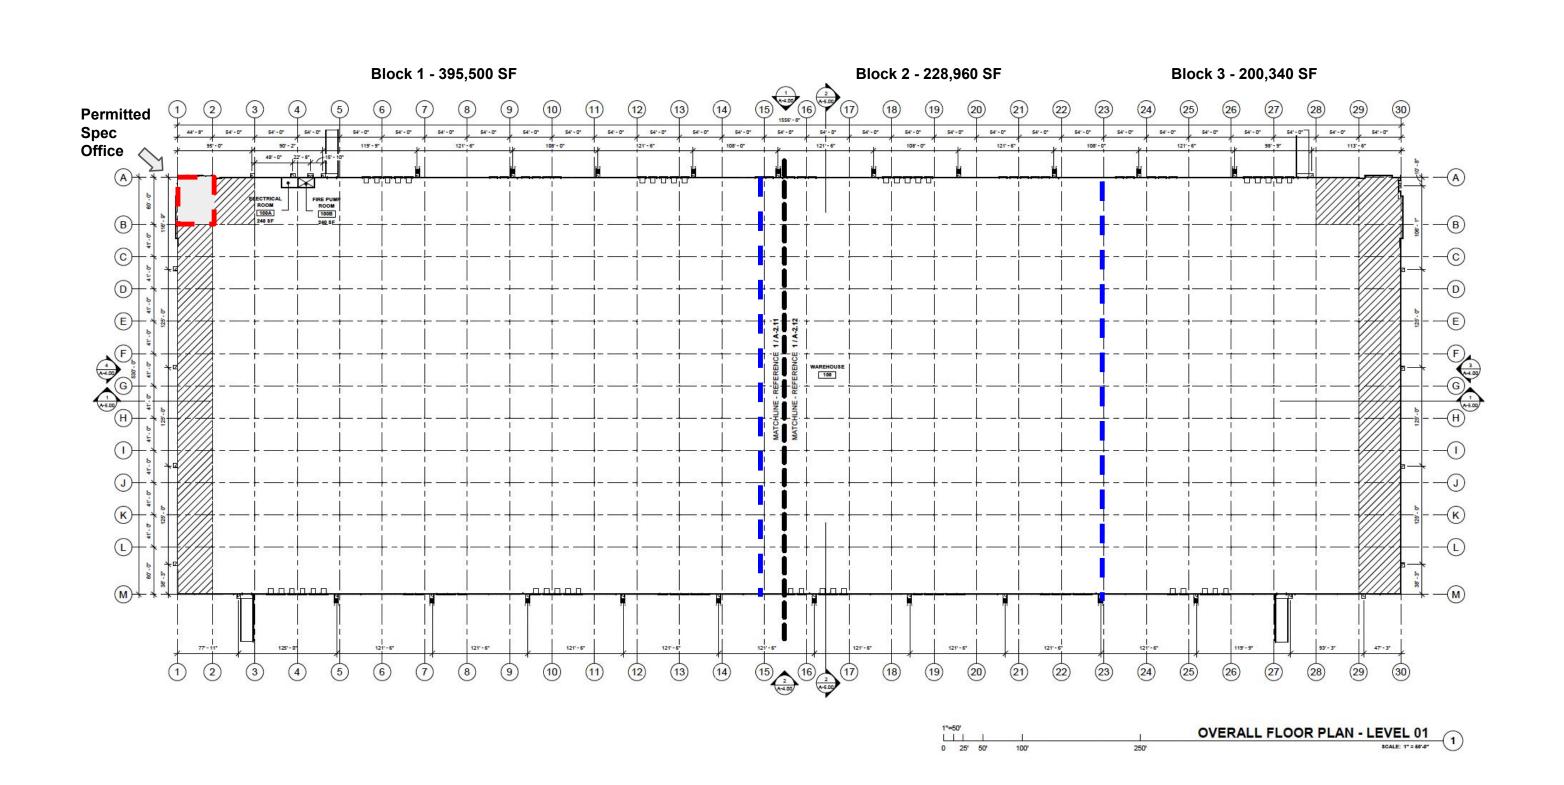

### HAGERSTOWN CROSSROADS AT I-81

**825,000 SF** CLASS A INDUSTRIAL SPACE DEMISABLE TO 200,000 SF

READY FOR OCCUPANCY!





Todd Hughes 443.451.2608 Greg Ferraro 443.451.2618 greg.ferraro@jll.com

Maria Ratzlaff 717.791.2210 maria.ratzlaff@ill.com John Dettleff 703.485.8831 john.dettleff@ill.com

Dan Coats 703.891.8410 dan.coats@jll.com

## THE OPPORTUNITY







# POTENTIAL DEMISED FLOOR PLAN #1





# POTENTIAL DEMISED FLOOR PLAN #2





# POTENTIAL DEMISED FLOOR PLAN #3







ACCESS
Immediate Access
to I-70 and I-81

**FUNDRISE** 

HAGERSTOWN CROSSROADS AT I-81

## LOGISTICS PROVIDERS



### CORPORATE PRESENCE



#### Reach 1/3 of the US Population in one day's drive



### **Distance to Major Cities**

81 miles to Washington, D.C.

83 miles to Baltimore, MD

miles to Dover, DE

166

miles to Philadelphia, PA

**175** 

594

643 miles to

238

miles to

New York, NY

335 miles to

Columbus, OH

406 miles to Charlotte, NC

457 miles to Boston, MA

538 miles to Louisville, KY

miles to Charleston, SC Atlanta, GA

647 miles to

Nashville, TN

**Todd Hughes** 443.451.2608 todd.hughes@jll.com

**Greg Ferraro** 443.451.2618 greg.ferraro@jll.com John Dettleff 703.485.8831 john.dettleff@j